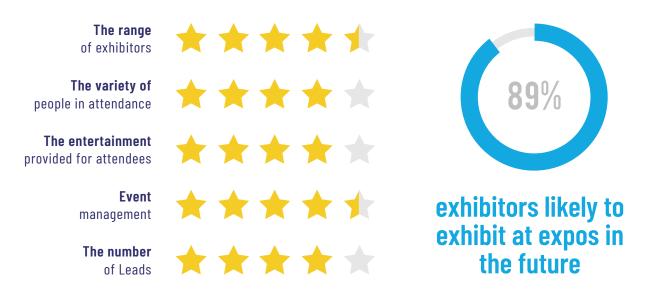

### **Exhibitor** Feeback

6677

#### We valued the opportunity to promote to a broad group of seniors, many

of whom do not attend the other seniors events that we attend. The major benefit was a large number of high quality leads.

Exhibitor - Gold Coast Seniors Expo