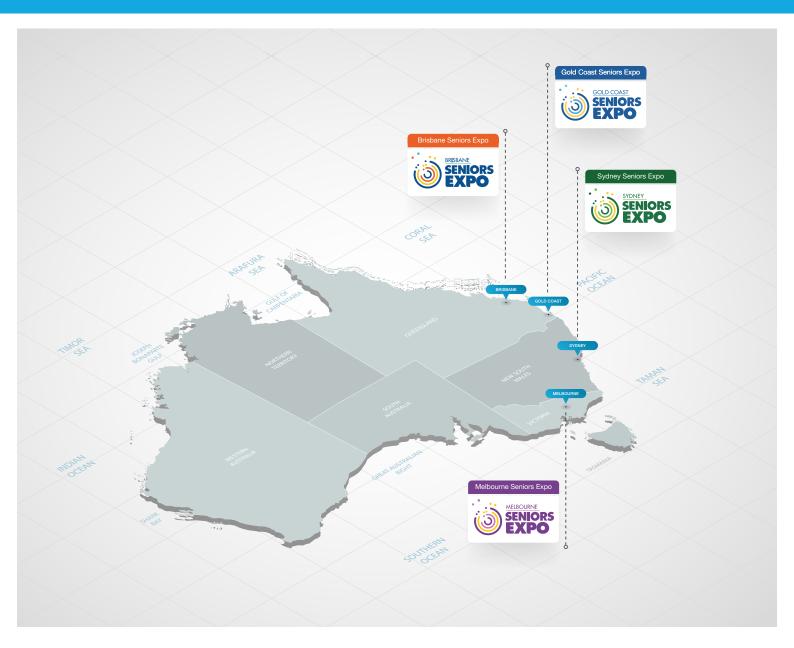

# **Seniors Expos** 2020

GOLD COAST SENIORS EXPO 26th & 27th MAY 2020

BRISBANE SENIORS EXPO 13th & 14th OCT 2020

SYDNEY SENIORS EXPO 4th & 5th AUG 2020

MELBOURNE SENIORS EXPO 17th & 18th NOV 2020