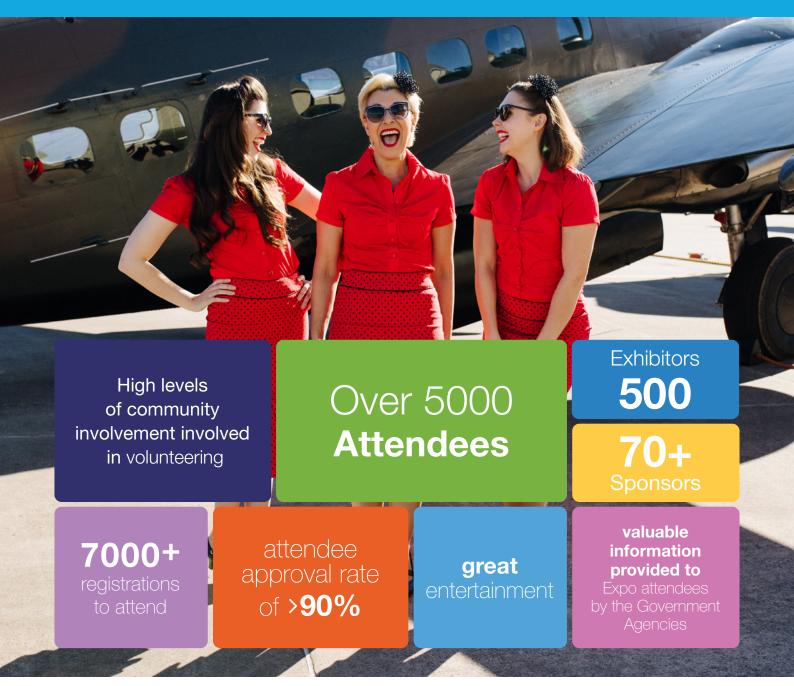

2020 Seniors Expo Overview



# **National Seniors** Expo Overview

















# **Seniors Expos** 2020







GOLD COAST SENIORS EXPO 26th & 27th MAY 2020



BRISBANE SENIORS EXPO 13th & 14th OCT 2020



SYDNEY SENIORS EXPO 4th & 5th AUG 2020



MELBOURNE SENIORS EXPO 17th & 18th NOV 2020

# 2019 Expo Overview





### attendee feedback

6677

"Very Informative, having just been allocated a "Package" the week

before, so was able to get maximum information in one place".

Attendee - Gold Coast Seniors Expo



## **Participants** Feeback





Do you feel the information provided to you at the Expo will assist you with your ongoing care needs?



Overall how would you rate your experience at the Expo today?



#### Who attended?





Industry professionals

## **Attendee** Feeback





### Reason for attending

- In Home Care or support services
- Assistive Aids, clothing or equipment
- Travel and Leisure
- Home Mods
- Nursing Home / Villages
- Sporting/Community Clubs



### Attendee Feeback



### What people enjoyed at the expo







Have you passed your details onto 1 or more exhibitors at the E