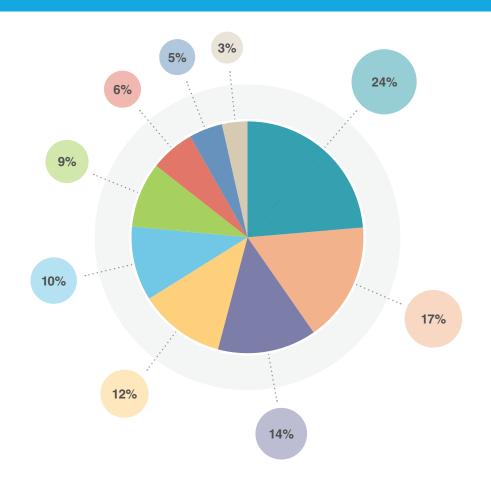

#### Category type of disability

- **physical** disability
- intellectual disability
- **autism** spectrum disorder
- **not** applicable
- other
- mental health conditions
- vision impairment
- **deaf** or hard of hearing
- acquired brain injury