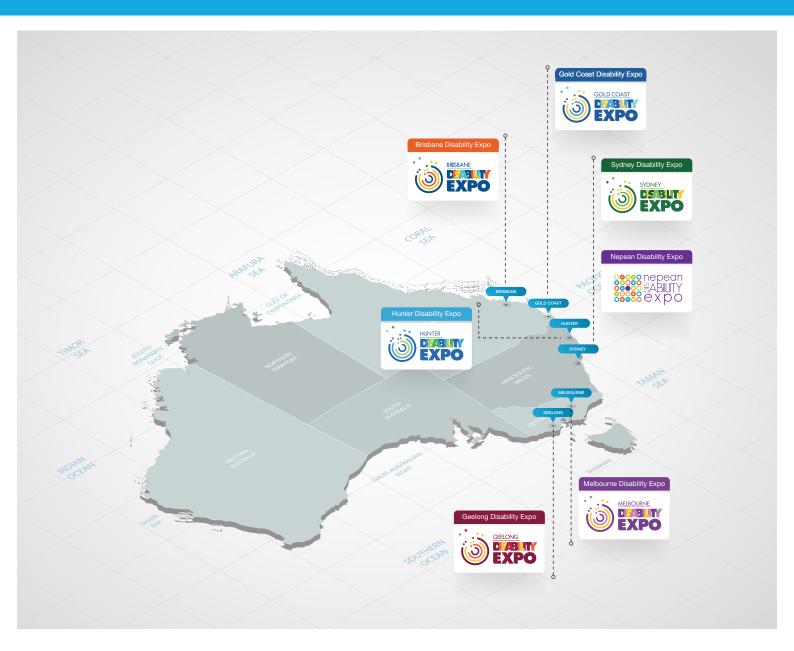

# **Disability Expos** 2020 -2021

HUNTER DISABILITY EXPO 23rd & 24th OCT 2020

GOLD COAST DISABILITY EXPO 4th & 5th JUN 2021

**GEELONG DISABILITY EXPO**To Be Confirmed

SYDNEY DISABILITY EXPO 6th & 7th AUG 2021

NEPEAN DISABILITY EXPO 17th & 18th SEP 2021

BRISBANE DISABILITY EXPO 15th & 16th OCT 2021

MELBOURNE DISABILITY EXPO 18th & 19th NOV 2021